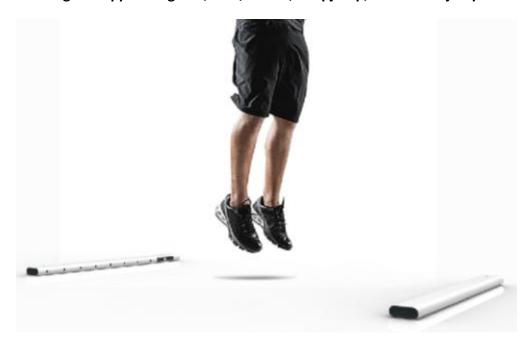

# Mätning av hoppförmåga. SJ, CMJ, CMJas, Dropjump, Endurence jump

### Infrared optical contact mat

For jumping or, if combined with laser, for running analysis

The product consists of two units, MASTER and SLAVE, which together creates a "carpet" of infrared light a few millimeters above the floor.

When the light beams are interrupted the time is recorded, thus allowing detection of contact and flight times.

The data allows calculation of Jump height, stiffness, power etc.

- Width 870mm
- Range 3-40m
- Resolution < 2ms