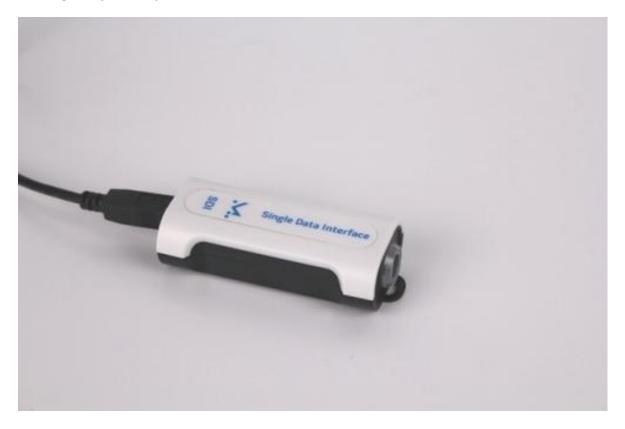

#### Mätning av styrka och power

**SDI** – is short for "Single **D**ata Interface" and is a simpler version of the **DSU**. The SDI has only one port for connection for sensors or accessories.

The SDI has an USB port for connection to PC in one end and connector for a MUSCLELAB device in the other end.

You may connect SDI with any MUSCLELAB device, like Encoder, IR-mat, RF-Host etc.

Pris 5 115 kr